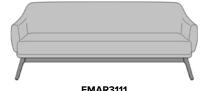

### Statement of Line

**EMAR1111** 29.5W 28D 33H 24.5AH

**EMAR3111** 79W 28D 33H 24.5AH