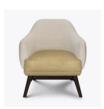

## emarese Lounge

The Emarese Lounge Collection delivers comfort in a bold, modern design. This collection looks good from any angle. The base of classic Kwalu material with wall saver legs that extend slightly up the back adds drama. The arms create a smooth and graceful curve that hugs the back. The elevated seat cushion literally raises the user's level of comfort. The Emarese collection consists of a lounge chair, love seat and sofa.

Optional Fabric Zones
The selection of varied
fabric placement on
the seat, back and
above the seat rail is
optional.

Number of Seats Choose from 3 seat styles – lounge chair, love seat, and sofa.