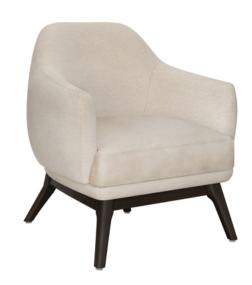

## emarese Lounge

The Emarese Lounge Collection delivers comfort in a bold, modern design. This collection looks good from any angle. The base of classic Kwalu material with wall saver legs that extend slightly up the back adds drama. The arms create a smooth and graceful curve that hugs the back. The elevated seat cushion literally raises the user's level of comfort. The Emarese collection consists of a lounge chair, love seat and sofa.

Model: EMAR1111 29.5W 28D 33H 22SW 20.5SD 19SH 24.5AH