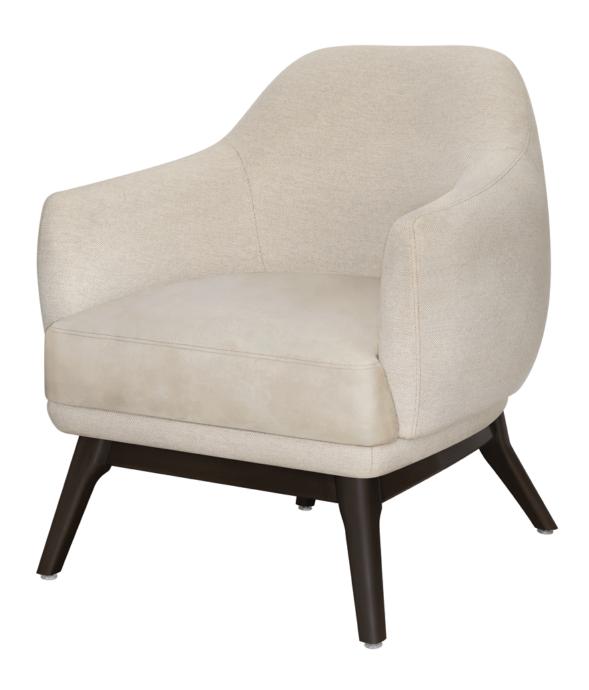

## emarese Lounge

The Emarese Lounge Collection delivers comfort in a bold, modern design. This collection looks good from any angle. The base of classic Kwalu material with wall saver legs that extend slightly up the back adds drama. The arms create a smooth and graceful curve that hugs the back. The elevated seat cushion literally raises the user's level of comfort. The Emarese collection consists of a lounge chair, love seat and sofa.

Model: EMAR1111 29.5W 28D 33H 22SW 20.5SD 19SH 24.5AH

#### Features

Wallsaver back legs help keep walls in pristine condition.

Kwalu's solid surface (1/s" thick) proprietary finish doesn't have any of the drawbacks of wood. The frames are moisture impervious, graffiti-resistant,

easy to clean and maintenance-free.

**Durable Finish** 

Our patented steelreinforced joint system uses over 20 pieces of steel in most Kwalu chairs. Stop ongoing and costly furniture replacement.

Concealed Cleanout Concealed cleanout eliminates a debris build-up behind the seat cushion