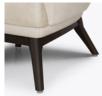

#### Features

Wallsaver back legs help keep walls in pristine condition.

Kwalu's solid surface (1/s" thick) proprietary finish doesn't have any of the drawbacks of wood. The frames are moisture impervious, graffiti-resistant,

easy to clean and maintenance-free.

**Durable Finish** 

Our patented steelreinforced joint system uses over 20 pieces of steel in most Kwalu chairs. Stop ongoing and costly furniture replacement.

Concealed Cleanout Concealed cleanout eliminates a debris build-up behind the seat cushion