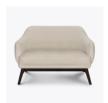

## emarese Lounge

The Emarese Lounge Collection delivers comfort in a bold, modern design. This collection looks good from any angle. The base of classic Kwalu material with wall saver legs that extend slightly up the back adds drama. The arms create a smooth and graceful curve that hugs the back. The elevated seat cushion literally raises the user's level of comfort. The Emarese collection consists of a lounge chair, love seat and sofa.

#### Features

Wallsaver back legs help keep walls in pristine condition.

Kwalu's solid surface (1/s" thick) proprietary finish doesn't have any of the drawbacks of wood. The frames are moisture impervious, graffiti-resistant,