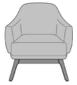

## emarese Lounge

The Emarese Lounge Collection delivers comfort in a bold, modern design. This collection looks good from any angle. The base of classic Kwalu material with wall saver legs that extend slightly up the back adds drama. The arms create a smooth and graceful curve that hugs the back. The elevated seat cushion literally raises the user's level of comfort. The Emarese collection consists of a lounge chair, love seat and sofa.

Model: EMAR1111 29.5W 28D 33H 22SW 20.5SD 19SH 24.5AH