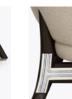

## emarese Lounge

The Emarese Lounge Collection delivers comfort in a bold, modern design. This collection looks good from any angle. The base of classic Kwalu material with wall saver legs that extend slightly up the back adds drama. The arms create a smooth and graceful curve that hugs the back. The elevated seat cushion literally raises the user's level of comfort. The Emarese collection consists of a lounge chair, love seat and sofa.

#### Features

Wallsaver back legs help keep walls in pristine condition.

Kwalu's solid surface (1/s" thick) proprietary finish doesn't have any of the drawbacks of wood. The frames are moisture impervious, graffiti-resistant,